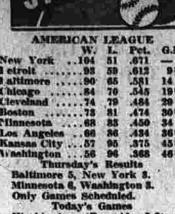

### Expert in Pro Football? Probably Team Physician Probably Team Physician National League Not Next Very the personnel was the same condingry as a spent hurricane. Washington at Minnesots, 3:30 Probably Team Physician Cleveland at Kansas City, 3:30 Par. Detroit at Los Angeles, 4:30 p.m. NATIONAL LEAGUE NATIONAL